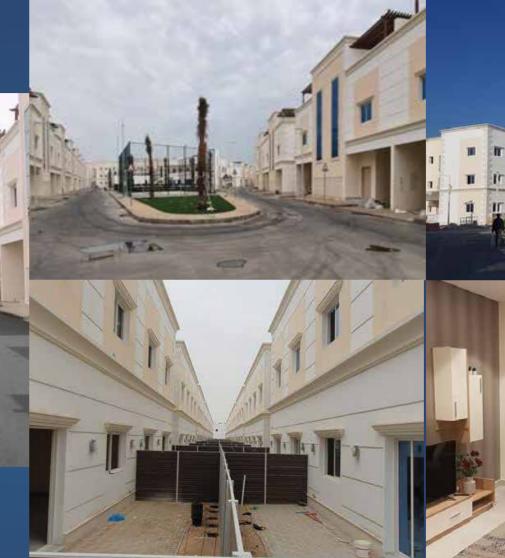

### Completed Projects:

- 1- LA FALISA VILLA COMPOUND AT MURAIKH.
- 2- NEW RESIDENTIAL BUILDING AT RAS ABY ABOUD.
- 3- PANORAMA HOTEL BUILDING AT QATAR PEARL.
- 4- VILLA IN DIFFERENT LOCATION(ALWAKRA UMMSLAL -,,,)

## LA FALISIA VILLA COMPOUND @ MURAIKH

The work consists of the Supply and Installation of GYPSUM board, Cement Board and Metal Ceiling , Supply and Installation of External Decorative Corniche and Supply installation of WPC partition .( 124 Villas & 6 Buildings )